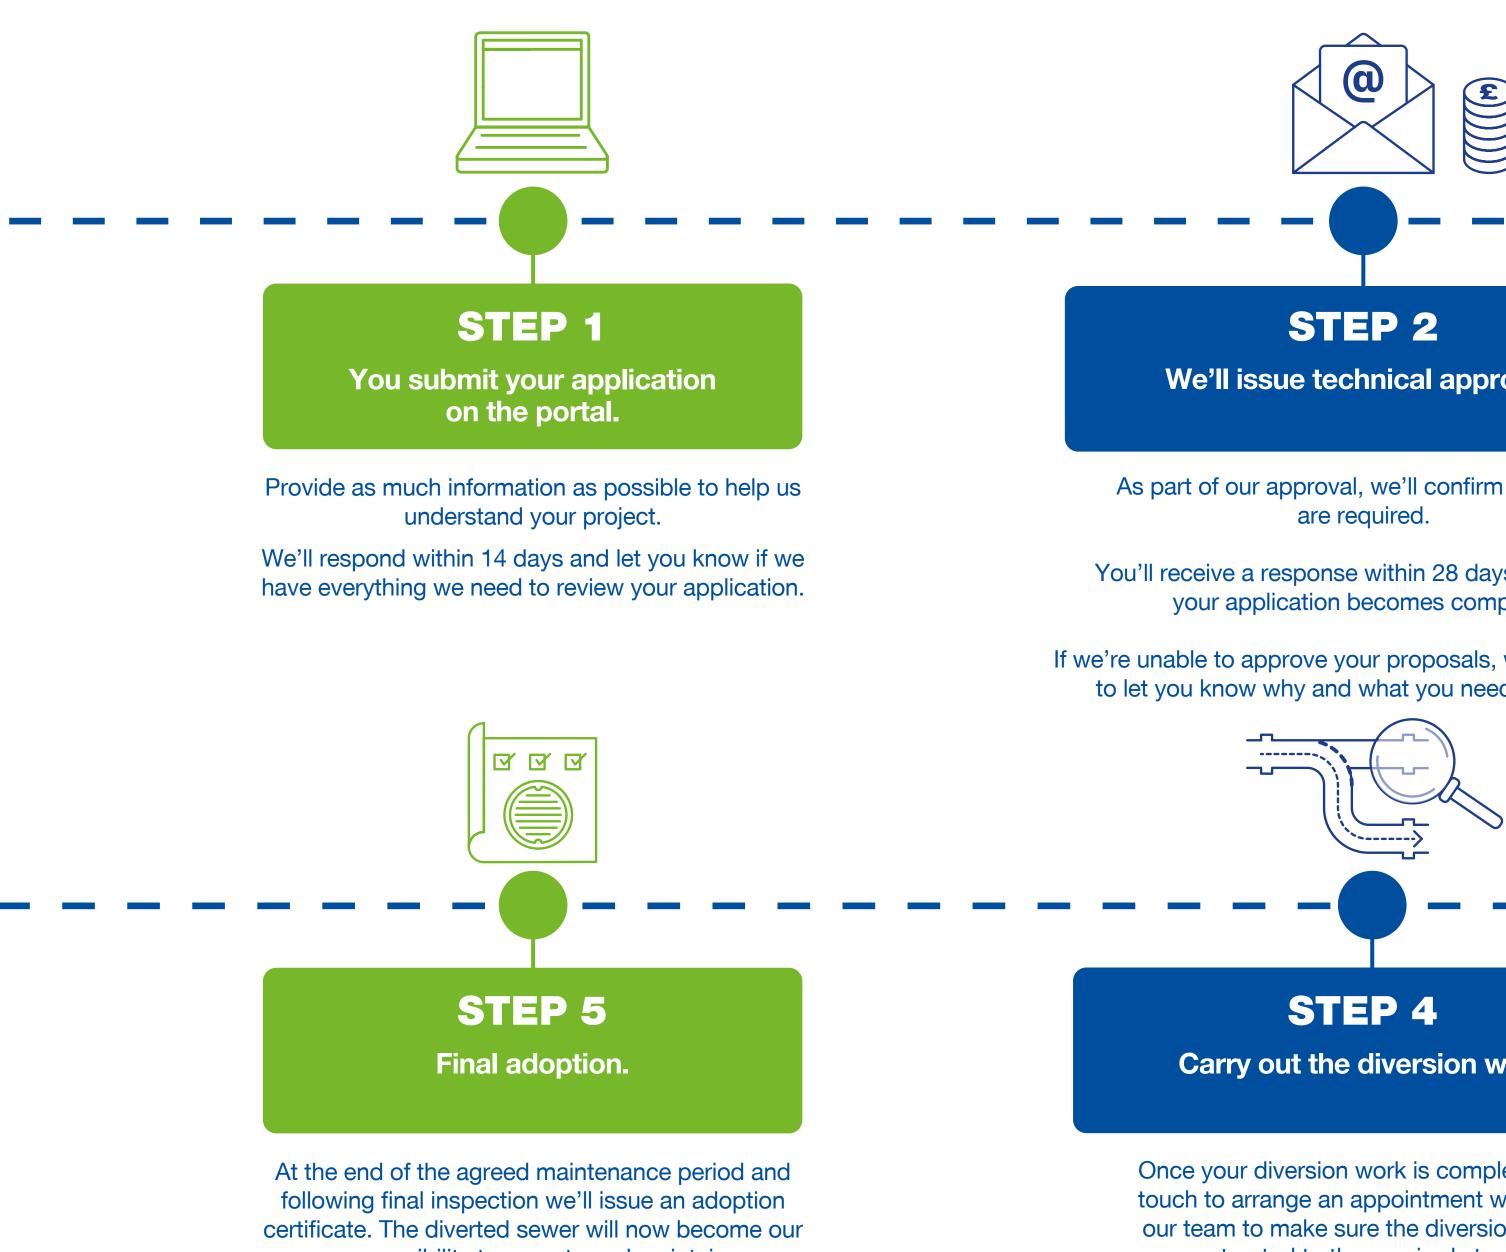

## **DEVELOPER DELIVERED SEWER DIVERSION**

We'll issue technical approval.

- As part of our approval, we'll confirm what fees
- You'll receive a response within 28 days from when your application becomes complete.
- If we're unable to approve your proposals, we'll be in touch to let you know why and what you need to do next.

Carry out the diversion works

Once your diversion work is complete, get in touch to arrange an appointment with one of our team to make sure the diversion work is constructed to the required standards.

responsibility to operate and maintain.

At this visit, they'll confirm if any remedial work is required before we can place the diverted sewer onto a maintenance period.

## **STEP 3**

Enter into a diversion agreement.

You'll need to enter into a legal agreement with us before carrying out the diversion works and pay the relevant fees.

We'll draft this agreement for you to be signed by all parties.